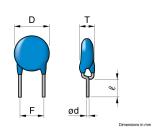

| Size             |                |
|------------------|----------------|
| Diameter(D)      | 13.50mm Max.   |
| Thickness(T)     | 7.00mm Max.    |
| Lead Gap(F)      | 7.50mm ±1.50mm |
| Lead Diameter(d) | 0.60mm ±0.05mm |